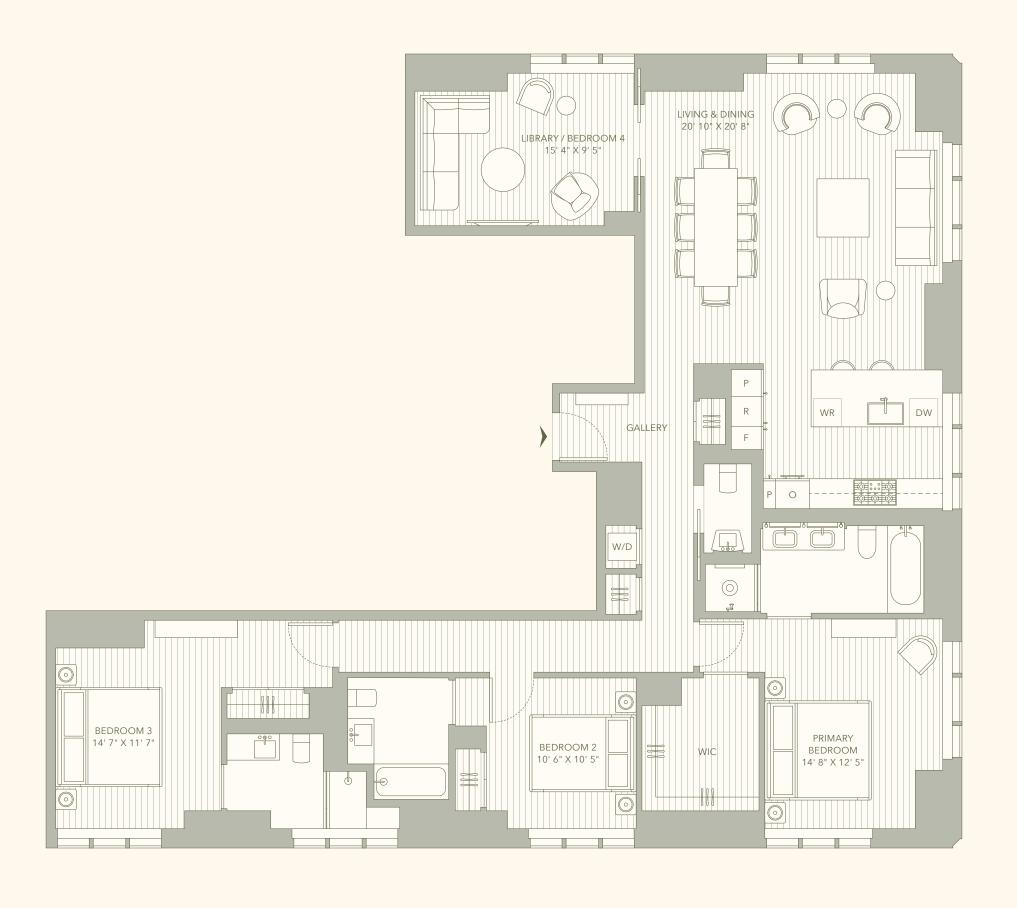

## SUTTON TOWER

430 EAST 58

15-18A

4 BEDROOMS | 3 BATHROOMS | POWDER ROOM 2,379 sf | 221 sm

Entry Gallery

Corner Living and Dining Room

Windowed Kitchen with Wine Storage and Two Pantries

Corner Primary Bedroom Suite with Walk-in Closet

Primary Bath with Shower

Guest Bedrooms with En-suite Baths

Library | Bedroom 4

Washer and Dryer