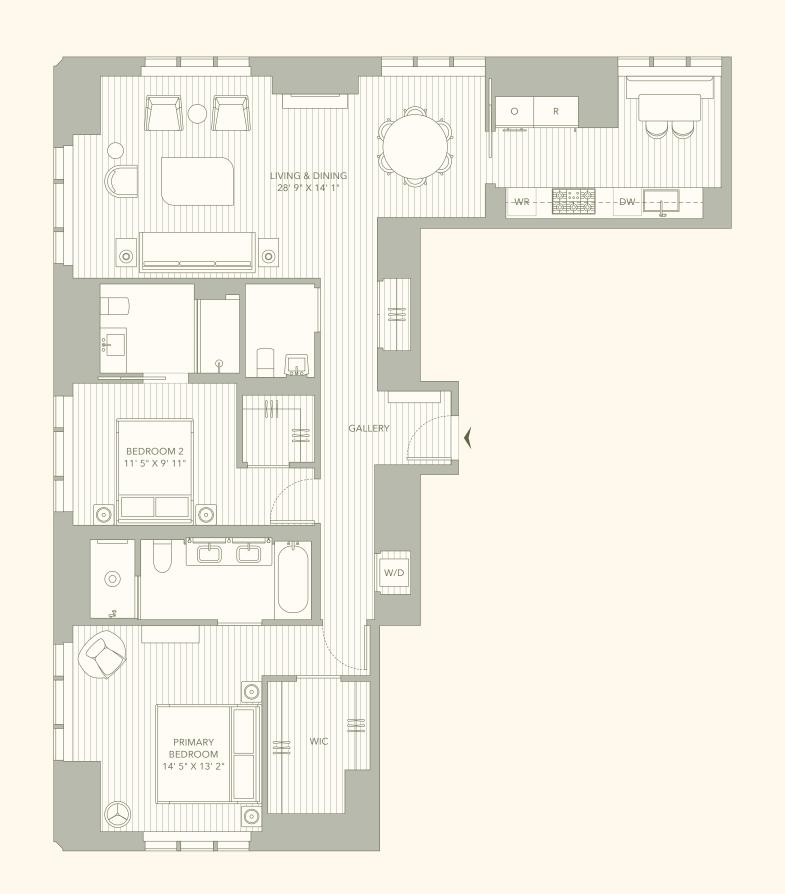

## SUTTON TOWER

430 EAST 58

15-18B

2 BEDROOMS | 2 BATHROOMS | POWDER ROOM 1,776 sf | 165 sm

Entry Gallery

Corner Living and Dining Room

Windowed Kitchen with Wine Storage

Corner Primary Bedroom Suite with Walk-in Closet

Primary Bath with Soaking Tub & Oversized Shower

Guest Bedroom with En-suite Bath

Washer and Dryer