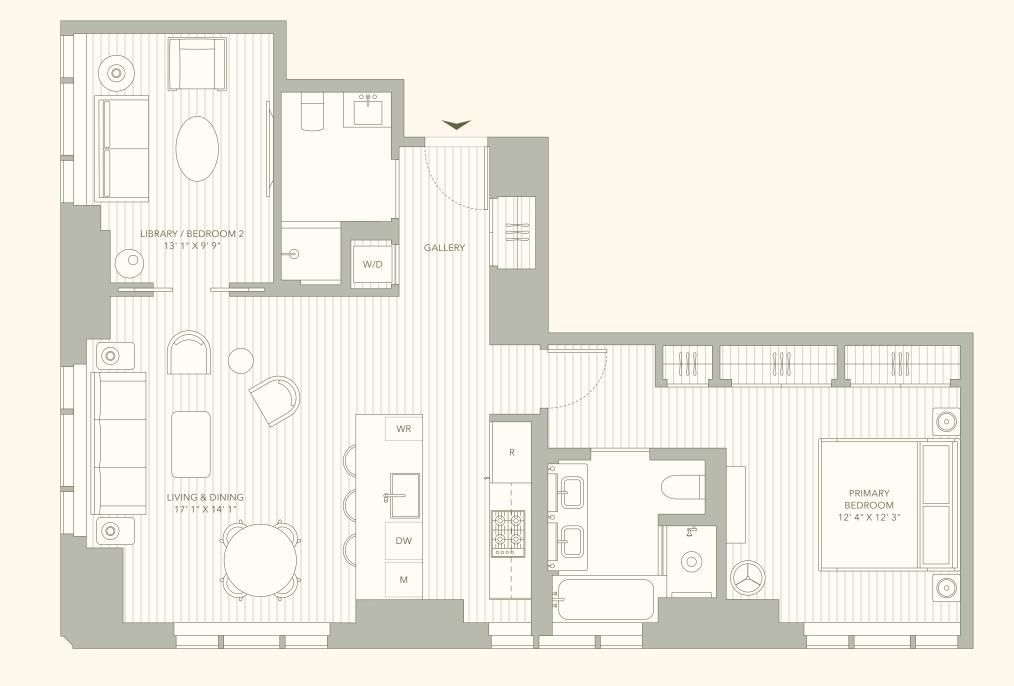

## 19-31C

2 BEDROOMS | 2 BATHROOMS 19-27C: 1,242 sf | 115 sm 28-31C: 1,261 sf | 117 sm

## Entry Gallery

Corner Living and Dining Room

Windowed Kitchen with Wine Storage

Corner Primary Bedroom Suite with Three Closets

Windowed Primary Bath with Soaking Tub, Shower and Dual Sinks

Library | Secondary Bedroom

Washer and Dryer