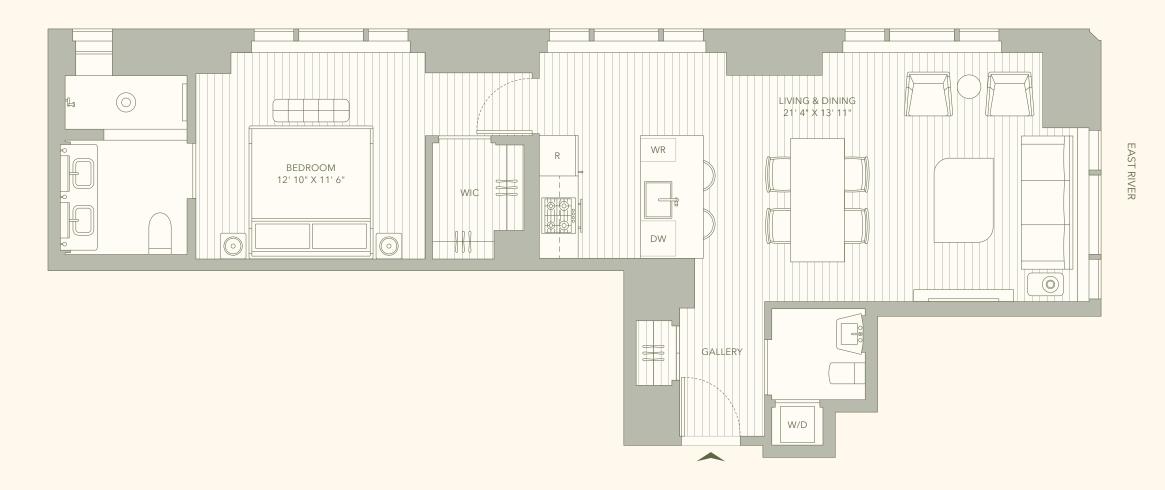

## 32-46A

1 BEDROOM | 1 BATHROOM | POWDER ROOM 32-36A: 1,043 sf | 97 sm 37-46A: 1,049 sf | 97 sm

Entry Gallery
Corner Living and Dining Room
Open Kitchen with Wine Storage
Primary Bedroom Suite with Walk-in Closet
Windowed Primary Bath with Dual Sinks
Washer and Dryer