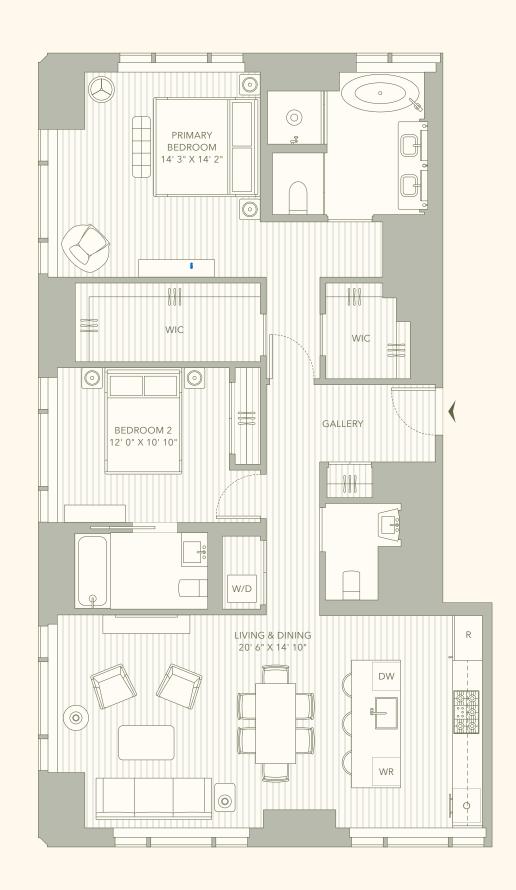

## SUTTON TOWER

430 EAST 58

32-46C

2 BEDROOMS | 2 BATHROOMS | POWDER ROOM

32-36C: 1,664 sf | 155 sm 37-46C: 1,661 sf | 154 sm

Entry Gallery

Corner Living and Dining Room

Windowed Kitchen with Wine Storage

Corner Primary Bedroom Suite with Dual Walk-in Closets

Windowed Primary Bath with Soaking Tub and Separate Water Closet

Guest Bedroom with En-suite Bath

Washer and Dryer